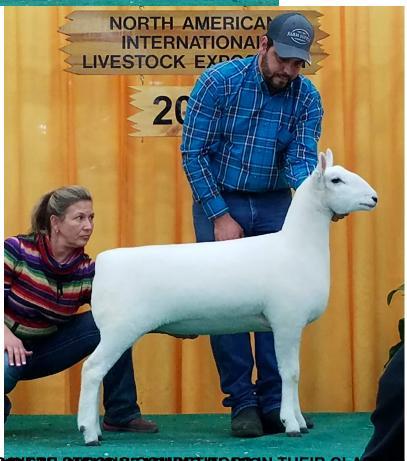

### Reserve Champion Ewe 2017 NAILE

Daughter of the National Sale Champion Ewe, Traglia 201208

Big congrats to the Copeland Family for their wins in the Junior and Open NAILE Show!