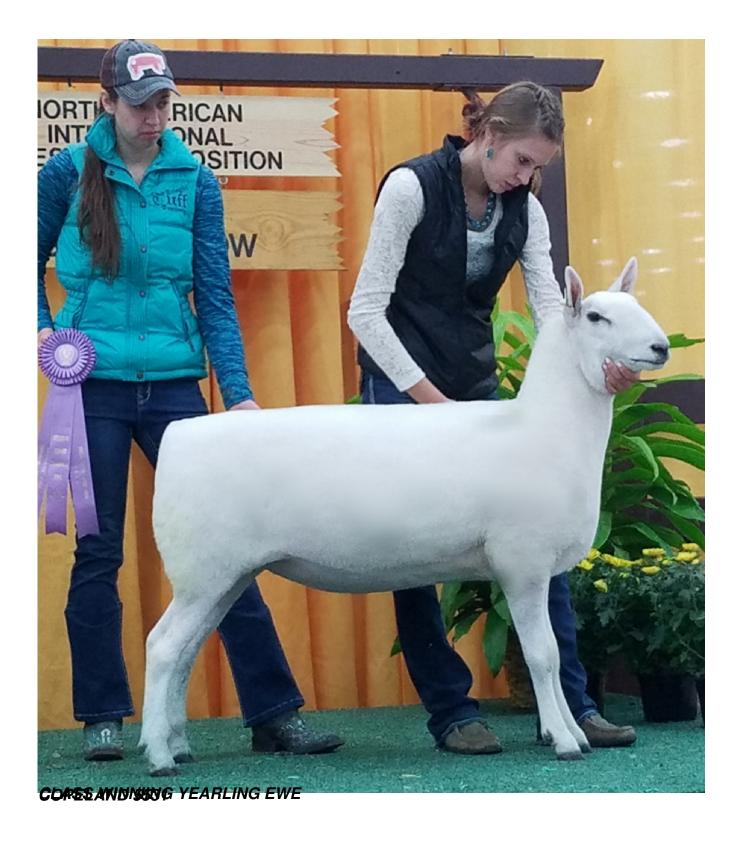

### Reserve Champion Ewe 2017 NAILE

Daughter of the National Sale Champion Ewe, Traglia 201208

Big congrats to the Copeland Family for their wins in the Junior and Open NAILE Show!