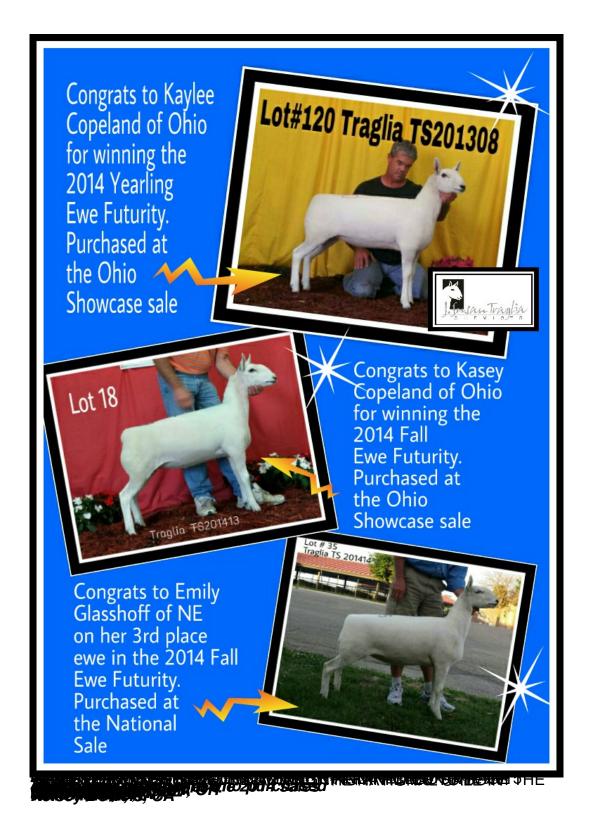

1st Fall Ewe Lamb - Great Lakes Sale Sold to the Copeland Family Champion Ram at Illini All-Breeds Spring Sale

Winner of the 2017 Cheviot Fall Ewe Lamb Futurity for Copeland Family!

Contact the Copeland Family or myself for all your breeding stock needs!