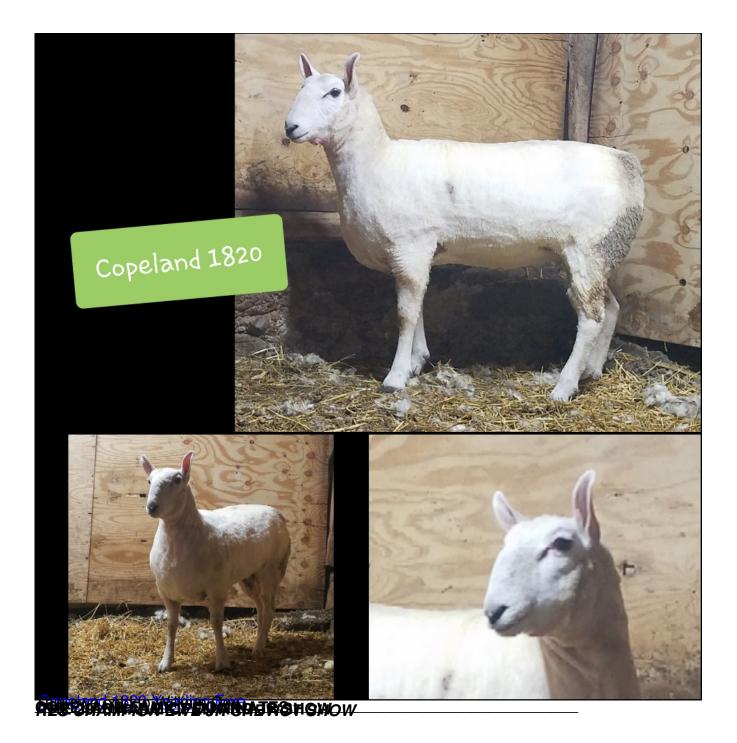

### Reserve Champion Ewe 2017 NAILE

Daughter of the National Sale Champion Ewe, Traglia 201208

Big congrats to the Copeland Family for their wins in the Junior and Open NAILE Show!