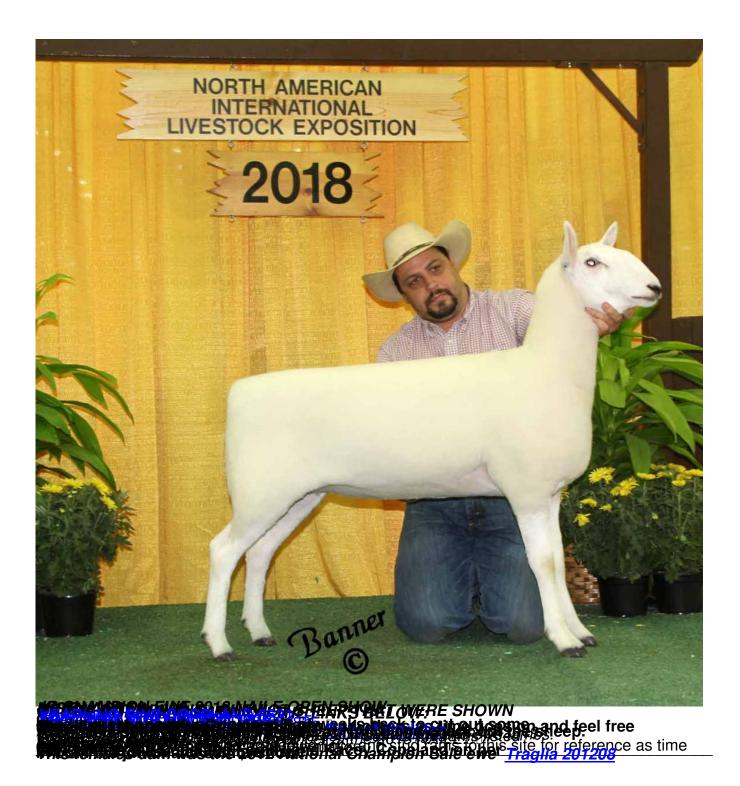

### Reserve Champion Ewe 2017 NAILE

Daughter of the National Sale Champion Ewe, Traglia 201208

Big congrats to the Copeland Family for their wins in the Junior and Open NAILE Show!