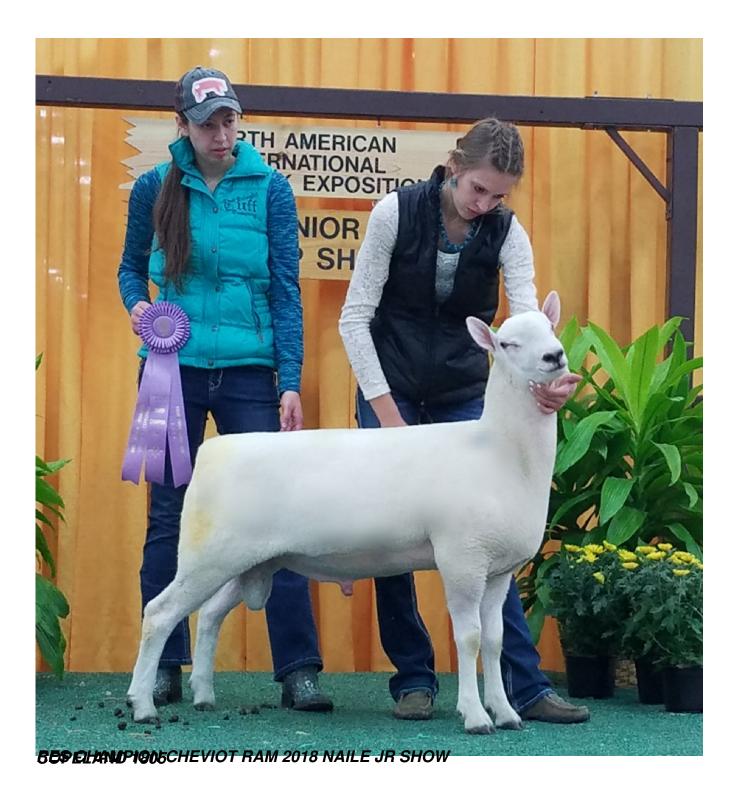

### Reserve Champion Ewe 2017 NAILE

Daughter of the National Sale Champion Ewe, Traglia 201208

Big congrats to the Copeland Family for their wins in the Junior and Open NAILE Show!