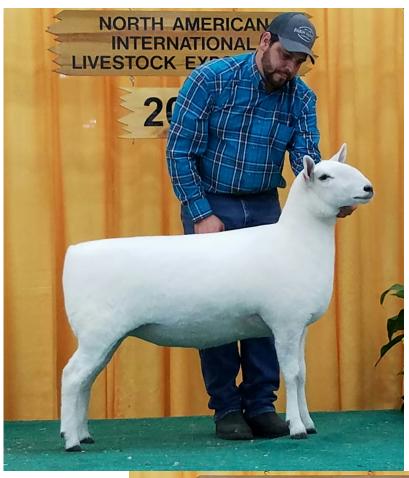

### Reserve Champion Ewe 2017 NAILE

Daughter of the National Sale Champion Ewe, Traglia 201208

Big congrats to the Copeland Family for their wins in the Junior and Open NAILE Show!