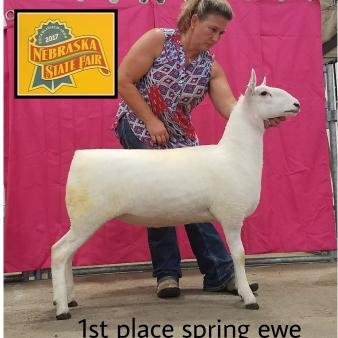

## KANSASSTATEFAIR

CHILDINGS STIANDED SINGLE CHAMPATOR OTHER VIOLENCE AS KENDSTATE FAIR & THE

MISTY ACRES 1367

1st place spring ewe

AND THE PROPERTY OF THE PROPER

BELESVALA THE PRICTION LES TOPOTHES TWO EWES WE SHOWED