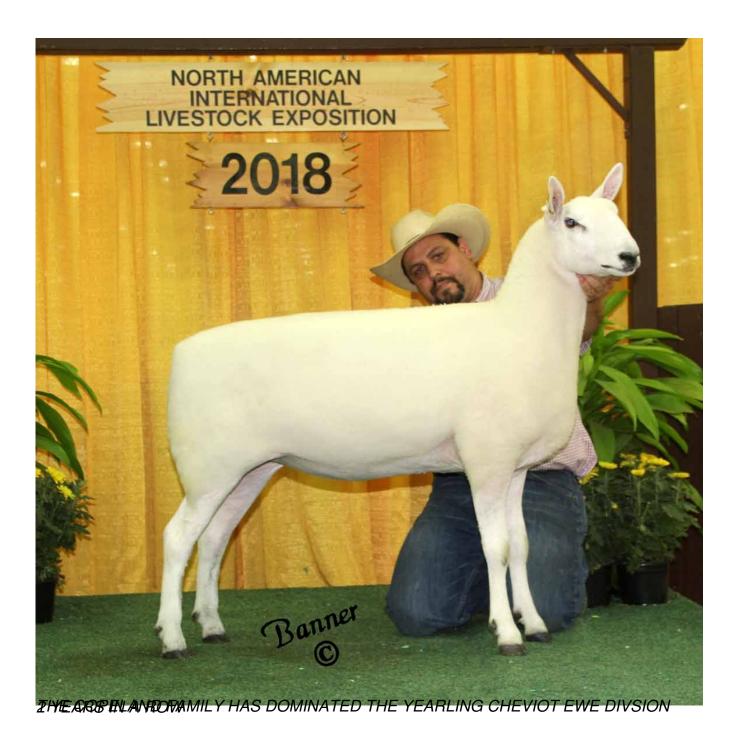

### Reserve Champion Ewe 2017 NAILE

Daughter of the National Sale Champion Ewe, Traglia 201208

Big congrats to the Copeland Family for their wins in the Junior and Open NAILE Show!