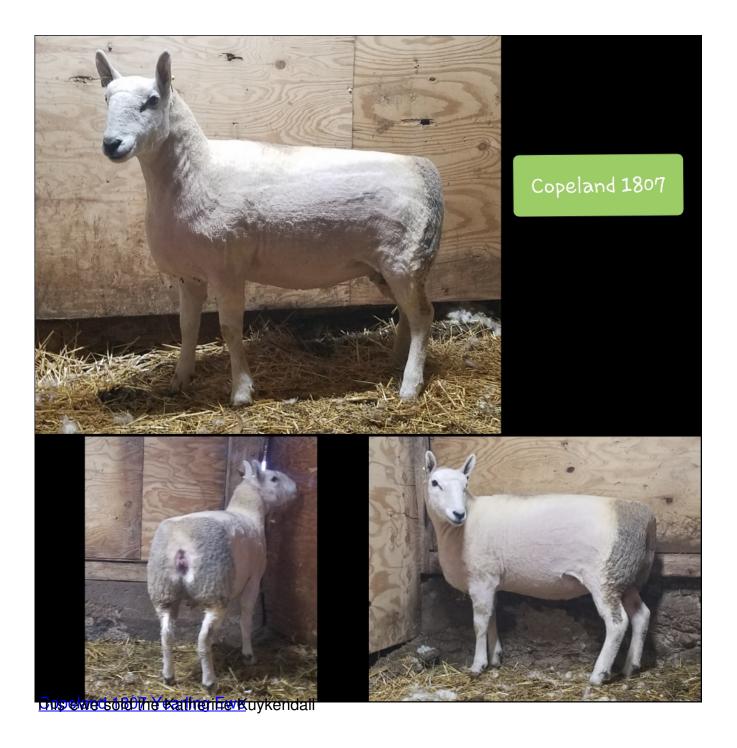

### Reserve Champion Ewe 2017 NAILE

Daughter of the National Sale Champion Ewe, Traglia 201208

Big congrats to the Copeland Family for their wins in the Junior and Open NAILE Show!