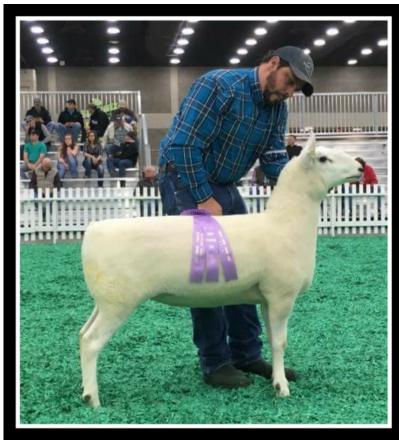

### Reserve Champion Ewe 2017 NAILE

Daughter of the National Sale Champion Ewe, Traglia 201208

Big congrats to the Copeland Family for their wins in the Junior and Open NAILE Show!